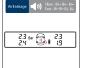

ORING SYSTEM







Enjoy it.

# SPECIFICATION

## Sensor

Operating frequency 433.92MHz Battery voltage 1.8V ~ 3.3V Battery lifetime 1-year

Operating temperature -20°C ~ 60°C Pressure range 0~3.5 Bar / 0~50 PSI

Display

Operating frequency 433.92MHz Operating voltage 3.7V Operating temperature -20°C ~ 70°C

Default value

High pressure value 3.0 Bar / 43 PSI Low pressure value 1.8 Bar / 26 PSI High temperature value 68°C ~ 80°C

Precision

Temperature +/-2°C Pressure 0.1 Bar / 1.5 PSI

Air pressure unit 1 Bar = 14.5 PSI = 100 Kpa = 1.02Kgf/cm2

# Accessories



5x anti-theft nuts





(Keep in car)









## DISPLAY



# SENSOR



2

# SENSOR INSTALLATION













# SENSOR BATTERY REPLACEMENT













#### DISPLAY INSTALLATION



# FUNCTIONAL TEST





# DIFFERENT SCENARIO













## SETTING

#### HIGH PRESSURE VALUE SETTING

#### LOW PRESSURE VALUE SETTING





#### RESET SETTING



5

#### SENSOR PAIRING

Sensor pairing are required only when the tires or



## TROUBLESHOOTING

# 1. Air leakage after sensor installation

The tire valves may not be universal standard, please check with the local workshop.

# 2. No tire data are displayed after completing installation

a. Display may have run out of battery. Charge display with USB cable.

b. Tire sensor will began transmitting data to display when the car moves beyond 20km/h.

# 3. Missing/lost sensor

Please purchase new sensor.

# 4. Sensor battery low

Please replace with battery CR1632.

# 5. Change of tire location

Please reprogram the corresponding sensors.

### Note

- TPMS (Tire Pressure Monitori