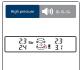

ING SYSTEM







Enjoy it.

# SPECIFICATION

## Sensor

Operating frequency 433.92MHz Battery voltage 1.8V ~ 3.3V Battery lifetime 1-year

Operating temperature -20°C ~ 60°C Pressure range 0~3.5 Bar / 0~50 PSI

Display

Operating frequency 433.92MHz Operating voltage 3.7V Operating temperature -20°C ~ 70°C

Default value

High pressure value 3.0 Bar / 43 PSI Low pressure value 1.8 Bar / 26 PSI High temperature value 68°C ~ 80°C

Precision

Temperature +/-2°C Pressure 0.1 Bar / 1.5 PSI

Air pressure unit 1 Bar = 14.5 PSI = 100 Kpa = 1.02Kgf/cm2

# Accessories



5x anti-theft nuts





(Keep in car)









## DISPLAY



# SENSOR



2

# SENSOR INSTALLATION













# SENSOR BATTERY REPLACEMENT













#### DISPLAY INSTALLATION



# FUNCTIONAL TEST





# DIFFERENT SCENARIO













## SETTING

#### HIGH PRESSURE VALUE SETTING

#### LOW PRESSURE VALUE SETTING





#### RESET SETTING



5

#### SENSOR PAIRING

Sensor pairing are required only when the tires or



## TROUBLESHOOTING

# 1. Air leakage after sensor installation

The tire valves may not be universal standard, please check with the local workshop.

# 2. No tire data are displayed after completing installation

a. Display may have run out of battery. Charge display with USB cable.

b. Tire sensor will began transmitting data to display when the car moves beyond 20km/h.

# 3. Missing/lost sensor

Please purchase new sensor.

# 4. Sensor battery low

Please replace with battery CR1632.

# 5. Change of tire location

Please reprogram the corresponding sensors.

### Note

- TPMS (Tire Pressure Monitoring