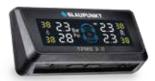

# BLAUPUNKT



# TIRE PRESSURE MONITORING SYSTEM







Enjoy it.

# SPECIFICATION

## Sensor

Operating frequency 433.92MHz Battery voltage 1.8V ~ 3.3V Battery lifetime 1-year

Operating temperature -20°C ~ 60°C Pressure range 0~3.5 Bar / 0~50 PSI

Display

Operating frequency 433.92MHz Operating voltage 3.7V Operating temperature -20°C ~ 70°C

Default value

High pressure value 3.0 Bar / 43 PSI Low pressure value 1.8 Bar / 26 PSI High temperature value 68°C ~ 80°C

Precision

Temperature +/-2°C Pressure 0.1 Bar / 1.5 PSI

Air pressure unit 1 Bar = 14.5 PSI = 100 Kpa = 1.02Kgf/cm2

# Accessories



5x anti-theft nuts





(Keep in car)









## DISPLAY



# SENSOR



2

# SENSOR INSTALLATION













# SENSOR BATTERY REPLACEMENT













#### DISPLAY INSTALLATION



# FUNCTIONAL TEST





# DIFFERENT SCENARIO













## SET