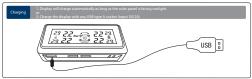

# SENSOR BATTERY REPLACEMENT

# 2. No tire data are displayed after completing installation

a. Display may have run out of battery. Charge display with USB cable.

b. Tire sensor will began transmitting data to display when the car moves beyond 20km/h.