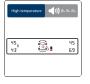

G SYSTEM







Enjoy it.

# SPECIFICATION

## Sensor

Operating frequency 433.92MHz Battery voltage 1.8V ~ 3.3V Battery lifetime 1-year

Operating temperature -20°C ~ 60°C Pressure range 0~3.5 Bar / 0~50 PSI

Display

Operating frequency 433.92MHz Operating voltage 3.7V Operating temperature -20°C ~ 70°C

Default value

High pressure value 3.0 Bar / 43 PSI Low pressure value 1.8 Bar / 26 PSI High temperature value 68°C ~ 80°C

Precision

Temperature +/-2°C Pressure 0.1 Bar / 1.5 PSI

Air pressure unit 1 Bar = 14.5 PSI = 100 Kpa = 1.02Kgf/cm2

# Accessories



5x anti-theft nuts





(Keep in car)









## DISPLAY



# SENSOR



2

# SENSOR INSTALLATION













# SENSOR BATTERY REPLACEMENT













#### DISPLAY INSTALLATION



# FUNCTIONAL TEST





# DIFFERENT SCENARIO













## SETTING

#### HIGH PRESSURE VALUE SETTING

#### LOW PRESSURE VALUE SETTING





#### RESET SETTING



5

#### SENSOR PAIRING

Sensor pairing are required only when the tires or



## TROUBLESHOOTING

# 1. Air leakage after sensor installation

The tire valves may not be universal standard, please check with the local workshop.

# 2. No tire data are displayed after completing installation

a. Display may have run out of battery. Charge display with USB cable.

b. Tire sensor will began transmitting data to display when the car moves beyond 20km/h.

# 3. Missing/lost sensor

Please purchase new sensor.

# 4. Sensor battery low

Please replace with battery CR1632.

# 5. Change of tire location

Please reprogram the corresponding sensors.

### Note

- TPMS (Tire Pressure Monitoring S