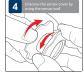

# BLAUPUNKT



# TIRE PRESSURE MONITORING SYSTEM







Enjoy it.

# SPECIFICATION

## Sensor

Operating frequency 433.92MHz Battery voltage 1.8V ~ 3.3V Battery lifetime 1-year

Operating temperature -20°C ~ 60°C Pressure range 0~3.5 Bar / 0~50 PSI

Display

Operating frequency 433.92MHz Operating voltage 3.7V Operating temperature -20°C ~ 70°C

Default value

High pressure value 3.0 Bar / 43 PSI Low pressure value 1.8 Bar / 26 PSI High temperature value 68°C ~ 80°C

Precision

Temperature +/-2°C Pressure 0.1 Bar / 1.5 PSI

Air pressure unit 1 Bar = 14.5 PSI = 100 Kpa = 1.02Kgf/cm2

# Accessories



5x anti-theft nuts





(Keep in car)









## DISPLAY



# SENSOR



2

# SENSOR INSTALLATION













# SENSOR BATTERY REPLACEMENT













#### DISPLAY INSTALLATION



# FUNCTIONAL TEST





# DIFFERENT SCENARIO













## SETTING

#### HIGH PRESSURE VALUE SETTING

#### LOW PRESSURE VALUE SETTING





#### RESET SETTING



5

#### SENSOR PAIRING

Sensor pairing are required only when the tires or



## TROUBLESHOOTING

# 1. Air leakage after sensor installation

The tire valves may not be universal standard, please check with the local workshop.

# 2. No tire data are displayed after completing installation

a. Display may have run out of battery. Charge display with USB cable.

b. Tire sensor will began transmitting data to display when the car moves beyond 20km/h.

# 3. Missing/lost sensor

Please purchase new sensor.

# 4. Sensor battery low

Please replace with battery CR1632.

# 5. Change of tire location

Pleas