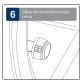

# BLAUPUNKT



# TIRE PRESSURE MONITORING SYSTEM







Enjoy it.

# SPECIFICATION

## Sensor

Operating frequency 433.92MHz Battery voltage 1.8V ~ 3.3V Battery lifetime 1-year

Operating temperature -20°C ~ 60°C Pressure range 0~3.5 Bar / 0~50 PSI

Display

Operating frequency 433.92MHz Operating voltage 3.7V Operating temperature -20°C ~ 70°C

Default value

High pressure value 3.0 Bar / 43 PSI Low pressure value 1.8 Bar / 26 PSI High temperature value 68°C ~ 80°C

Precision

Temperature +/-2°C Pressure 0.1 Bar / 1.5 PSI

Air pressure unit 1 Bar = 14.5 PSI = 100 Kpa = 1.02Kgf/cm2

# Accessories



5x anti-theft nuts





(Keep in car)









## DISPLAY



# SENSOR



2

# SENSOR INSTALLATION













# SENSOR BATTERY REPLACEMENT













#### DISPLAY INSTALLATION



# FUNCTIONAL TEST





# DIFFERENT SCENARIO













## SETTING

#### HIGH PRESSURE VALUE SETTING

#### LOW PRESSURE VALUE SETTING





#### RESET SETTING



5

#### SENSOR PAIRING

Sensor pairing are required only when the tires or



## TROUBLESHOOTING

# 1. Air leakage after sensor installation

The tire valves may not be universal standard, please check with the local workshop.

# 2. No tire data are displayed after completing installation

a. Display may have run out of battery. Charge display with USB cable.

b. Tire sensor will began transmitting data to display when the car moves beyond 20km/h.

# 3. Missing/lost sensor

Please purchase new sensor.

# 4. Sensor battery low

Please replace with battery CR16