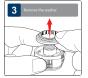

# BLAUPUNKT



# TIRE PRESSURE MONITORING SYSTEM







Enjoy it.

# SPECIFICATION

## Sensor

Operating frequency 433.92MHz Battery voltage 1.8V ~ 3.3V Battery lifetime 1-year

Operating temperature -20°C ~ 60°C Pressure range 0~3.5 Bar / 0~50 PSI

Display

Operating frequency 433.92MHz Operating voltage 3.7V Operating temperature -20°C ~ 70°C

Default value

High pressure value 3.0 Bar / 43 PSI Low pressure value 1.8 Bar / 26 PSI High temperature value 68°C ~ 80°C

Precision

Temperature +/-2°C Pressure 0.1 Bar / 1.5 PSI

Air pressure unit 1 Bar = 14.5 PSI = 100 Kpa = 1.02Kgf/cm2

# Accessories



5x anti-theft nuts





(Keep in car)









## DISPLAY



# SENSOR



2

# SENSOR INSTALLATION













# SENSOR BATTERY REPLACEMENT













#### DISPLAY INSTALLATION



# FUNCTIONAL TEST





# DIFFERENT SCENARIO













## SETTING

#### HIGH PRESSURE VALUE SETTING

#### LOW PRESSURE VALUE SETTING





#### RESET SETTING



5

#### SENSOR PAIRING

Sensor pairing are required only when the tires or



## TROUBLESHOOTING

# 1. Air leakage after sensor installation

The tire valves may not be universal standard, please check with the local workshop.

# 2. No tire data are displayed after completing installation

a. Display may have run out of battery. Charge display with USB cable.

b. Tire sensor will began transmitting data to display when the car moves beyond 20km/h.

# 3. Missing/lost sensor

Please purchase new sensor.

# 4. Sensor battery low

Please replace with battery CR1632.

# 5. Change of tire location