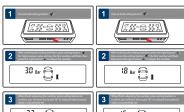

Battery voltage 1.8V ~ 3.3V Battery lifetime 1-year

Operating temperature -20°C ~ 60°C Pressure range 0~3.5 Bar / 0~50 PSI

Display

Operating frequency 433.92MHz Operating voltage 3.7V Operating temperature -20°C ~ 70°C

Default value

High pressure value 3.0 Bar / 43 PSI Low pressure value 1.8 Bar / 26 PSI High temperature value 68°C ~ 80°C

Precision

Temperature +/-2°C Pressure 0.1 Bar / 1.5 PSI

Air pressure unit 1 Bar = 14.5 PSI = 100 Kpa = 1.02Kgf/cm2

# Accessories



5x anti-theft nuts





(Keep in car)









## DISPLAY



# SENSOR



2

# SENSOR INSTALLATION













# SENSOR BATTERY REPLACEMENT













#### DISPLAY INSTALLATION



# FUNCTIONAL TEST





# DIFFERENT SCENARIO













## SETTING

#### HIGH PRESSURE VALUE SETTING

#### LOW PRESSURE VALUE SETTING





#### RESET SETTING



5

#### SENSOR PAIRING

Sensor pairing are required only when the tires or



## TROUBLESHOOTING

# 1. Air leakage after sensor installation

The tire valves may not be universal standard, please check with the local workshop.

# 2. No tire data are displayed after completing installation

a. Display may have run out of battery. Charge display with USB cable.

b. Tire sensor will began transmitting data to display when the car moves beyond 20km/h.

# 3. Missing/lost sensor

Please purchase new sensor.

# 4. Sensor battery low

Please replace with battery CR1632.

# 5. Change of tire location

Please reprogram the corresponding sensors.

### Note

- TPMS (Tire Pressure Monitoring System) is designed for monitoring tire irregularities.
   Drive has responsibility to