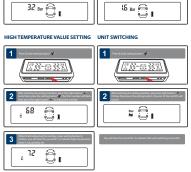

Default value

High pressure value 3.0 Bar / 43 PSI Low pressure value 1.8 Bar / 26 PSI High temperature value 68°C ~ 80°C

Precision

Temperature +/-2°C Pressure 0.1 Bar / 1.5 PSI

Air pressure unit 1 Bar = 14.5 PSI = 100 Kpa = 1.02Kgf/cm2