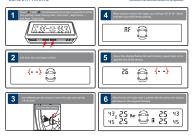

## DISPLAY

# SENSOR INSTALLATION

# SENSOR BATTERY REPLACEMENT

#### DISPLAY INSTALLATION

# FUNCTIONAL TEST

# DIFFERENT SCENARIO

## SETTING

#### HIGH PRESSURE VALUE SETTING

#### LOW PRESSURE VALUE SETTING

#### RESET SETTING

5

#### SENSOR PAIRING

Sensor pairing are required only when the tires or