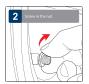

# BLAUPUNKT



# TIRE PRESSURE MONITORING SYSTEM







Enjoy it.

# SPECIFICATION

## Sensor

Operating frequency 433.92MHz Battery voltage 1.8V ~ 3.3V Battery lifetime 1-year

Operating temperature -20°C ~ 60°C Pressure range 0~3.5 Bar / 0~50 PSI

Display

Operating frequency 433.92MHz Operating voltage 3.7V Operating temperature -20°C ~ 70°C

Default value

High pressure value 3.0 Bar / 43 PSI Low pressure value 1.8 Bar / 26 PSI High temperature value 68°C ~ 80°C

Precision

Temperature +/-2°C Pressure 0.1 Bar / 1.5 PSI

Air pressure unit 1 Bar = 14.5 PSI = 100 Kpa = 1.02Kgf/cm2

# Accessories



5x anti-theft nuts





(Keep in car)









## DISPLAY



# SENSOR



2

# SENSOR INSTALLATION













# SENSOR BATTERY REPLACEMENT













#### DISPLAY INSTALLATION



# FUNCTIONAL TEST





# DIFFERENT SCENARIO













## SETTING

#### HIGH PRESSURE VALUE SETTING

#### LOW PRESSURE VALUE SETTING





#### RESET SETTING



5

#### SENSOR PAIRING

Sensor pairing are required only when the tires or



## TROUBLESHOOTING

# 1. Air leakage after sensor installation

The tire valves may not be universal standard, please check with the local workshop.

# 2. No tire data are displayed after completing installation

a. Display may have run out of battery. Charge display with USB cable.

b. Tire sensor will began transmitting data to display when the car moves beyond 20km/h.

# 3. Missing/lost sensor

Please purchase new sensor.

# 4. Sensor battery low

Please replace with battery