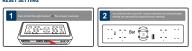

# SPECIFICATION

## Sensor

Operating frequency 433.92MHz Battery voltage 1.8V ~ 3.3V Battery lifetime 1-year

Operating temperature -20°C ~ 60°C Pressure range 0~3.5 Bar / 0~50 PSI

Display

Operating frequency 433.92MHz Operating voltage 3.7V Operating temperature -20°C ~ 70°C

Default value

High pressure value 3.0 Bar / 43 PSI Low pressure value 1.8 Bar / 26 PSI High temperature value 68°C ~ 80°C

Precision

Temperature +/-2°C Pressure 0.1 Bar / 1.5 PSI

Air pressure unit 1 Bar = 14.5 PSI = 100 Kpa = 1.02Kgf/cm2

# SENSOR

2