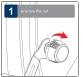

# BLAUPUNKT



# TIRE PRESSURE MONITORING SYSTEM







Enjoy it.

# SPECIFICATION

## Sensor

Operating frequency 433.92MHz Battery voltage 1.8V ~ 3.3V Battery lifetime 1-year

Operating temperature -20°C ~ 60°C Pressure range 0~3.5 Bar / 0~50 PSI

Display

Operating frequency 433.92MHz Operating voltage 3.7V Operating temperature -20°C ~ 70°C

Default value

High pressure value 3.0 Bar / 43 PSI Low pressure value 1.8 Bar / 26 PSI High temperature value 68°C ~ 80°C

Precision

Temperature +/-2°C Pressure 0.1 Bar / 1.5 PSI

Air pressure unit 1 Bar = 14.5 PSI = 100 Kpa = 1.02Kgf/cm2

# Accessories



5x anti-theft nuts





(Keep in car)









## DISPLAY



# SENSOR



2

# SENSOR INSTALLATION













# SENSOR BATTERY REPLACEMENT













#### DISPLAY INSTALLATION



# FUNCTIONAL TEST





# DIFFERENT SCENARIO













## SETTING

#### HIGH PRESSURE VALUE SETTING

#### LOW PRESSURE VALUE SETTING





#### RESET SETTING



5

#### SENSOR PAIRING

Sensor pairing are required only when the tires or



## TROUBLESHOOTING

# 1. Air leakage after sensor installation

The tire valves may not be universal standard, please check with the local workshop.

# 2. No tire data are displayed after completing installation

a. Display may have run out of battery. Charge display with USB cable.

b. Tire sensor will began transmitting data to display when the car moves beyond 20km/h.

# 3. Missing/lost sensor

Please purchase new sensor.

# 4. Sensor battery low

Please replace with battery CR1632.

# 5. Change of tire locatio