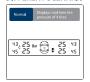

ITORING SYSTEM







Enjoy it.

# SPECIFICATION

## Sensor

Operating frequency 433.92MHz Battery voltage 1.8V ~ 3.3V Battery lifetime 1-year

Operating temperature -20°C ~ 60°C Pressure range 0~3.5 Bar / 0~50 PSI

Display

Operating frequency 433.92MHz Operating voltage 3.7V Operating temperature -20°C ~ 70°C

Default value

High pressure value 3.0 Bar / 43 PSI Low pressure value 1.8 Bar / 26 PSI High temperature value 68°C ~ 80°C

Precision

Temperature +/-2°C Pressure 0.1 Bar / 1.5 PSI

Air pressure unit 1 Bar = 14.5 PSI = 100 Kpa = 1.02Kgf/cm2

# Accessories



5x anti-theft nuts





(Keep in car)









## DISPLAY



# SENSOR



2

# SENSOR INSTALLATION













# SENSOR BATTERY REPLACEMENT













#### DISPLAY INSTALLATION



# FUNCTIONAL TEST





# DIFFERENT SCENARIO













## SETTING

#### HIGH PRESSURE VALUE SETTING

#### LOW PRESSURE VALUE SETTING





#### RESET SETTING



5

#### SENSOR PAIRING

Sensor pairing are required only when the tires or



## TROUBLESHOOTING

# 1. Air leakage after sensor installation

The tire valves may not be universal standard, please check with the local workshop.

# 2. No tire data are displayed after completing installation

a. Display may have run out of battery. Charge display with USB cable.

b. Tire sensor will began transmitting data to display when the car moves beyond 20km/h.

# 3. Missing/lost sensor

Please purchase new sensor.

# 4. Sensor battery low

Please replace with battery CR1632.

# 5. Change of tire location

Please reprogram the corresponding sensors.

### Note

- TPMS (Tire Pressure Monito