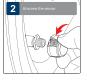

# BLAUPUNKT



# TIRE PRESSURE MONITORING SYSTEM







Enjoy it.

# SPECIFICATION

## Sensor

Operating frequency 433.92MHz Battery voltage 1.8V ~ 3.3V Battery lifetime 1-year

Operating temperature -20°C ~ 60°C Pressure range 0~3.5 Bar / 0~50 PSI

Display

Operating frequency 433.92MHz Operating voltage 3.7V Operating temperature -20°C ~ 70°C

Default value

High pressure value 3.0 Bar / 43 PSI Low pressure value 1.8 Bar / 26 PSI High temperature value 68°C ~ 80°C

Precision

Temperature +/-2°C Pressure 0.1 Bar / 1.5 PSI

Air pressure unit 1 Bar = 14.5 PSI = 100 Kpa = 1.02Kgf/cm2

# Accessories



5x anti-theft nuts





(Keep in car)









## DISPLAY



# SENSOR



2

# SENSOR INSTALLATION













# SENSOR BATTERY REPLACEMENT













#### DISPLAY INSTALLATION



# FUNCTIONAL TEST





# DIFFERENT SCENARIO













## SETTING

#### HIGH PRESSURE VALUE SETTING

#### LOW PRESSURE VALUE SETTING





#### RESET SETTING



5

#### SENSOR PAIRING

Sensor pairing are required only when the tires or



## TROUBLESHOOTING

# 1. Air leakage after sensor installation

The tire valves may not be universal standard, please check with the local workshop.

# 2. No tire data are displayed after completing installation

a. Display may have run out of battery. Charge display with USB cable.

b. Tire sensor will began transmitting data to display when the car moves beyond 20km/h.

# 3. Missing/lost sensor

Please purchase new sensor.

# 4. Sensor battery low

Please replace with battery CR1632.

# 5. Change of tire location

Ple