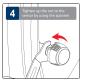

# BLAUPUNKT



# TIRE PRESSURE MONITORING SYSTEM







Enjoy it.

# SPECIFICATION

## Sensor

Operating frequency 433.92MHz Battery voltage 1.8V ~ 3.3V Battery lifetime 1-year

Operating temperature -20°C ~ 60°C Pressure range 0~3.5 Bar / 0~50 PSI

Display

Operating frequency 433.92MHz Operating voltage 3.7V Operating temperature -20°C ~ 70°C

Default value

High pressure value 3.0 Bar / 43 PSI Low pressure value 1.8 Bar / 26 PSI High temperature value 68°C ~ 80°C

Precision

Temperature +/-2°C Pressure 0.1 Bar / 1.5 PSI

Air pressure unit 1 Bar = 14.5 PSI = 100 Kpa = 1.02Kgf/cm2

# Accessories



5x anti-theft nuts





(Keep in car)









## DISPLAY



# SENSOR



2

# SENSOR INSTALLATION













# SENSOR BATTERY REPLACEMENT













#### DISPLAY INSTALLATION



# FUNCTIONAL TEST





# DIFFERENT SCENARIO













## SETTING

#### HIGH PRESSURE VALUE SETTING

#### LOW PRESSURE VALUE SETTING





#### RESET SETTING



5

#### SENSOR PAIRING

Sensor pairing are required only when the tires or



## TROUBLESHOOTING

# 1. Air leakage after sensor installation

The tire valves may not be universal standard, please check with the local workshop.

# 2. No tire data are displayed after completing installation

a. Display may have run out of battery. Charge display with USB cable.

b. Tire sensor will began transmitting data to display when the car moves beyond 20km/h.

# 3. Missing/lost sensor

Please purchase new sensor.

# 4. Sensor battery low

Please replace with battery CR