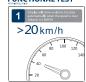

# FUNCTIONAL TEST

# 2. No tire data are displayed after completing installation

a. Display may have run out of battery. Charge display with USB cable.

b. Tire sensor will began transmitting data to display when the car moves beyond 20km/h.