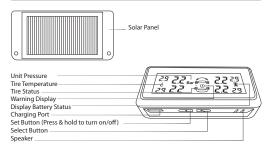

# BLAUPUNKT



# TIRE PRESSURE MONITORING SYSTEM







Enjoy it.

# SPECIFICATION

## Sensor

Operating frequency 433.92MHz Battery voltage 1.8V ~ 3.3V Battery lifetime 1-year

Operating temperature -20°C ~ 60°C Pressure range 0~3.5 Bar / 0~50 PSI

Display

Operating frequency 433.92MHz Operating voltage 3.7V Operating temperature -20°C ~ 70°C

Default value

High pressure value 3.0 Bar / 43 PSI Low pressure value 1.8 Bar / 26 PSI High temperature value 68°C ~ 80°C

Precision

Temperature +/-2°C Pressure 0.1 Bar / 1.5 PSI

Air pressure unit 1 Bar = 14.5 PSI = 100 Kpa = 1.02Kgf/cm2

# Accessories



5x anti-theft nuts





(Keep in car)









## DISPLAY



# SENSOR



2

# SENSOR INSTALLATION













# SENSOR BATTERY REPLACEMENT













#### DISPLAY INSTALLATION



# FUNCTIONAL TEST





# DIFFERENT SCENARIO













## SETTING

#### HIGH PRESSURE VALUE SETTING

#### LOW PRESSURE VALUE SETTING





#### RESET SETTING



5

#### SENSOR PAIRING

Sensor pairing are required only when the tires or



## TROUBLESHOOTING

# 1. Air leakage after sensor installation

The tire valves may not be universal standard, please check with the local workshop.

# 2. No tire data are displayed after completing installation

a. Display may have run out of battery. Charge display with USB cable.

b. Tire sensor will began transmitting data to display when the car moves beyond 20km/h.

# 3. Missing/lost sensor

Please purchase new sensor.

# 4. Se