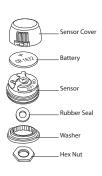

# BLAUPUNKT



# TIRE PRESSURE MONITORING SYSTEM







Enjoy it.

# SPECIFICATION

## Sensor

Operating frequency 433.92MHz Battery voltage 1.8V ~ 3.3V Battery lifetime 1-year

Operating temperature -20°C ~ 60°C Pressure range 0~3.5 Bar / 0~50 PSI

Display

Operating frequency 433.92MHz Operating voltage 3.7V Operating temperature -20°C ~ 70°C

Default value

High pressure value 3.0 Bar / 43 PSI Low pressure value 1.8 Bar / 26 PSI High temperature value 68°C ~ 80°C

Precision

Temperature +/-2°C Pressure 0.1 Bar / 1.5 PSI

Air pressure unit 1 Bar = 14.5 PSI = 100 Kpa = 1.02Kgf/cm2

# Accessories



5x anti-theft nuts





(Keep in car)









## DISPLAY



# SENSOR



2

# SENSOR INSTALLATION













# SENSOR BATTERY REPLACEMENT













#### DISPLAY INSTALLATION



# FUNCTIONAL TEST





# DIFFERENT SCENARIO













## SETTING

#### HIGH PRESSURE VALUE SETTING

#### LOW PRESSURE VALUE SETTING





#### RESET SETTING



5

#### SENSOR PAIRING

Sensor pairing are required only when the tires or



## TROUBLESHOOTING

# 1. Air leakage after sensor installation

The tire valves may not be universal standard, please check with the local workshop.

# 2. No tire data are displayed after completing installation

a. Display may have run out of battery. Charge display with USB cable.

b. Tire sensor will began transmitting data to display when the car moves beyond 20km/h.

# 3. Missing/lost sensor

Please purchase new sensor.

# 4. Sensor battery