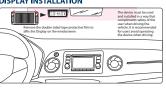

# BLAUPUNKT



# TIRE PRESSURE MONITORING SYSTEM







Enjoy it.

# SPECIFICATION

## Sensor

Operating frequency 433.92MHz Battery voltage 1.8V ~ 3.3V Battery lifetime 1-year

Operating temperature -20°C ~ 60°C Pressure range 0~3.5 Bar / 0~50 PSI

Display

Operating frequency 433.92MHz Operating voltage 3.7V Operating temperature -20°C ~ 70°C

Default value

High pressure value 3.0 Bar / 43 PSI Low pressure value 1.8 Bar / 26 PSI High temperature value 68°C ~ 80°C

Precision

Temperature +/-2°C Pressure 0.1 Bar / 1.5 PSI

Air pressure unit 1 Bar = 14.5 PSI = 100 Kpa = 1.02Kgf/cm2

# Accessories



5x anti-theft nuts





(Keep in car)









## DISPLAY



# SENSOR



2

# SENSOR INSTALLATION













# SENSOR BATTERY REPLACEMENT













#### DISPLAY INSTALLATION



# FUNCTIONAL TEST





# DIFFERENT SCENARIO













## SETTING

#### HIGH PRESSURE VALUE SETTING

#### LOW PRESSURE VALUE SETTING





#### RESET SETTING



5

#### SENSOR PAIRING

Sensor pairing are required only when the tires or



## TROUBLESHOOTING

# 1. Air leakage after sensor installation

The tire valves may not be universal standard, please check with the local workshop.

# 2. No tire data are displayed after completing installation

a. Display may have run out of battery. Charge display with USB cable.

b. Tire sensor will began transmitting data to display when the car moves beyond 20km/h.

# 3. Missing/lost sensor

Please purchase new sensor.

# 4. Sensor battery low

Please replace with battery CR1632.

# 5. Change of tire location

Please reprogram the corresponding s