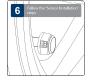

# BLAUPUNKT



# TIRE PRESSURE MONITORING SYSTEM







Enjoy it.

# SPECIFICATION

## Sensor

Operating frequency 433.92MHz Battery voltage 1.8V ~ 3.3V Battery lifetime 1-year

Operating temperature -20°C ~ 60°C Pressure range 0~3.5 Bar / 0~50 PSI

Display

Operating frequency 433.92MHz Operating voltage 3.7V Operating temperature -20°C ~ 70°C

Default value

High pressure value 3.0 Bar / 43 PSI Low pressure value 1.8 Bar / 26 PSI High temperature value 68°C ~ 80°C

Precision

Temperature +/-2°C Pressure 0.1 Bar / 1.5 PSI

Air pressure unit 1 Bar = 14.5 PSI = 100 Kpa = 1.02Kgf/cm2

# Accessories



5x anti-theft nuts





(Keep in car)









## DISPLAY



# SENSOR



2

# SENSOR INSTALLATION













# SENSOR BATTERY REPLACEMENT













#### DISPLAY INSTALLATION



# FUNCTIONAL TEST





# DIFFERENT SCENARIO













## SETTING

#### HIGH PRESSURE VALUE SETTING

#### LOW PRESSURE VALUE SETTING





#### RESET SETTING



5

#### SENSOR PAIRING

Sensor pairing are required only when the tires or



## TROUBLESHOOTING

# 1. Air leakage after sensor installation

The tire valves may not be universal standard, please check with the local workshop.

# 2. No tire data are displayed after completing installation

a. Display may have run out of battery. Charge display with USB cable.

b. Tire sensor will began transmitting data to display when the car moves beyond 20km/h.

# 3. Missing/lost sensor

Please purchase new sensor.

# 4. Sensor battery low

Please replace with battery CR1632.

# 5. Change of tire location

Please