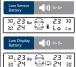

SYSTEM







Enjoy it.

# SPECIFICATION

## Sensor

Operating frequency 433.92MHz Battery voltage 1.8V ~ 3.3V Battery lifetime 1-year

Operating temperature -20°C ~ 60°C Pressure range 0~3.5 Bar / 0~50 PSI

Display

Operating frequency 433.92MHz Operating voltage 3.7V Operating temperature -20°C ~ 70°C

Default value

High pressure value 3.0 Bar / 43 PSI Low pressure value 1.8 Bar / 26 PSI High temperature value 68°C ~ 80°C

Precision

Temperature +/-2°C Pressure 0.1 Bar / 1.5 PSI

Air pressure unit 1 Bar = 14.5 PSI = 100 Kpa = 1.02Kgf/cm2

# Accessories



5x anti-theft nuts





(Keep in car)









## DISPLAY



# SENSOR



2

# SENSOR INSTALLATION













# SENSOR BATTERY REPLACEMENT













#### DISPLAY INSTALLATION



# FUNCTIONAL TEST





# DIFFERENT SCENARIO













## SETTING

#### HIGH PRESSURE VALUE SETTING

#### LOW PRESSURE VALUE SETTING





#### RESET SETTING



5

#### SENSOR PAIRING

Sensor pairing are required only when the tires or



## TROUBLESHOOTING

# 1. Air leakage after sensor installation

The tire valves may not be universal standard, please check with the local workshop.

# 2. No tire data are displayed after completing installation

a. Display may have run out of battery. Charge display with USB cable.

b. Tire sensor will began transmitting data to display when the car moves beyond 20km/h.

# 3. Missing/lost sensor

Please purchase new sensor.

# 4. Sensor battery low

Please replace with battery CR1632.

# 5. Change of tire location

Please reprogram the corresponding sensors.

### Note

- TPMS (Tire Pressure Monitoring Sys