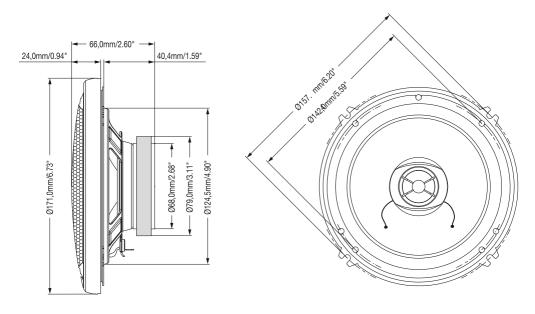

#### **Technical data**

### Performance

Peak power handling 280 watts
RMS power handling 40 watts
Impedance 4 ohms
Frequency response 60-22000 Hz
Sensitivity 90 dB (2.83V/m)