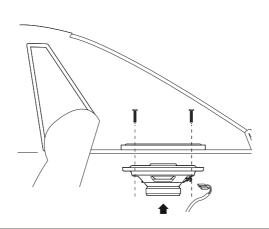

## Installation

**BPIN Private Limited**

#### **Safety Notes**

Please observe the following safety notes during the installation and connection.

- Disconnect the negative pole of the battery! Observe the safety notes of the vehicle manufacturer.
- When you drill holes, ensure that you do not damage any vehicle components.
- Use cable glands for holes with sharp edges.
- Leave ample clearance between the cables and other harnesses.
- An incorrect installation can result in malfunctions of the electronic vehicle systems or your car sound system.