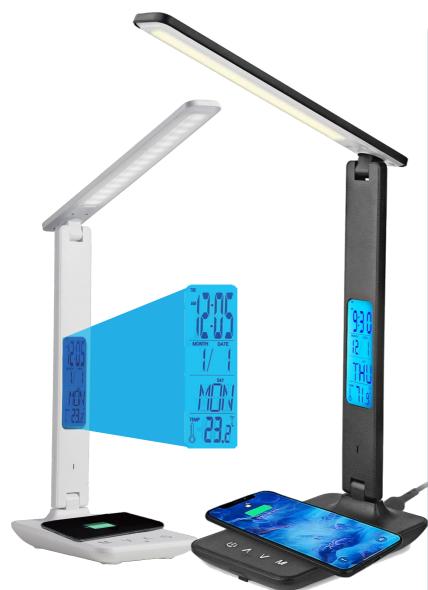

## MULTIFUNCTIONAL LED DESK LAMP QI WIRELESS CHARGING

## Set the right mood with single touch.

| EAN:               | 5907622676789 / 5907622676796            |
|--------------------|------------------------------------------|
| SKU:               | BLAUPUNKT-LBB6PRO / LBW6PRO              |
| Color Temperature: | 3000K - 6000K Warm - Natural - Cool      |
| Luminous Flux:     | 480 Lumens                               |
| Type:              | Colour Change + Dimming                  |
| Charging:          | QI Wireless Charging 10W + 1xUSB 5V/2.1A |
| Lighting Power:    | 6W                                       |
| CRI/RA:            | 80+                                      |
| Material:          | ABS + PS                                 |
| Beam Angle:        | 120°                                     |
| Warranty:          | 2 Years                                  |
| Number of LEDs:    | 60pcs (30pcs WW + 30pcs CW)              |

Adjustable Color and Brightness - Choose from 5 colour temperatures (3000K to 6000K) and 5 brightness levels.

**QI Wireless Charging** - Charge phone conveniently. Quick induction charges battery to full in around 2 hours.

**Fully Adjustable Arm** - Set position as desired. Lightweight and customisable multijointed arm for ultimate functionality.

**Backlit Display** - Elegant display features clock, thermometer, date and alarm. Light blue backlight can be turned on or off.