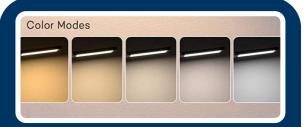

Adjustable Color and Brightness - Choose from 5 colour temperatures (3000K to 6000K) and 5 brightness levels.

**QI Wireless Charging** - Charge phone conveniently. Quick induction charges battery to full in around 2 hours.