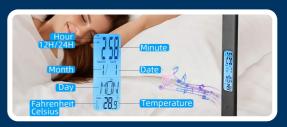

**Fully Adjustable Arm** - Set position as desired. Lightweight and customisable multijointed arm for ultimate functionality.

**Backlit Display** - Elegant display features clock, thermometer, date and alarm. Light blue backlight can be turned on or off.