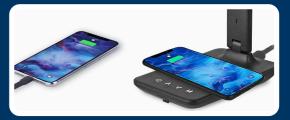

Adjustable Color and Brightness - Choose from 5 colour temperatures (3000K to 6000K) and 5 brightness levels.

**QI Wireless Charging** - Charge phone conveniently. Quick induction charges battery to full in around 2 hours.