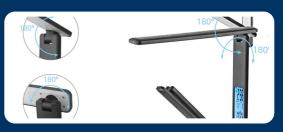

**Fully Adjustable Arm** - Set position as desired. Lightweight and customisable multijointed arm for ultimate functionality.

**Backlit Display** - Elegant display features clock, thermometer, date and alarm. Light blue backlight can be turned on or off.