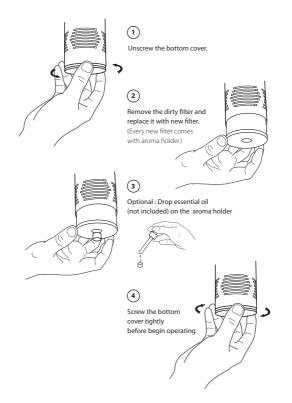

#### Filter Replacement

Users are adviced to replace filter once every 6-month or less (subject to location's air quality and usage frequency).

# FILTER REPLACEMENT

4