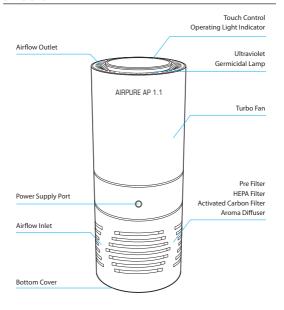

#### 3-layer Filtering System

Pre Filter removes big particles such as pet hairs, dust & dirt.

HEPA Filter removes particles > 2.5 µm such as viruses, bacteria & hazardous smokes. Activated Carbon Filter removes volatile organic compounds such as formaldehyde, toluene, hydrogen sulfide, chlorobenzene

# Ultraviolet Light

and other chemical pollutants.

The UV germicidal lamp emits 253.7nm wavelength of UV rays that can kill bacteria & viruses.

#### Aromatherapeutic

A small white aroma holder available inside the filter can be filled with essential oil (not included) to improve the driving journey.

## **OPERATIONS**

- · Connect USB port to power supply.
- Red light will turn on to indicate AirPure is on Standby mode after connecting to USB port.
- Press the power button on top of the AirPure to start operating it.
- The UV light function gets activated when AirPure is turned on.
- Press the power button again to turn off the AirPure