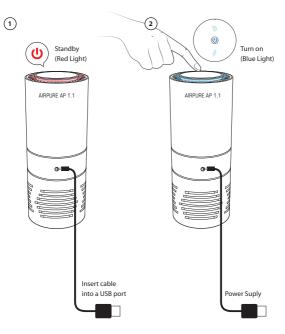

#### Easy Installation

Place the device in vehicle's cup holder, plug in the DC USB cable and turn it on.

## **OPERATIONS**

- · Connect USB port to power supply.
- Red light will turn on to indicate AirPure is on Standby mode after connecting to USB port.
- Press the power button on top of the AirPure to start operating it.
- The UV light function gets activated when AirPure is turned on.
- Press the power button again to turn off the AirPure