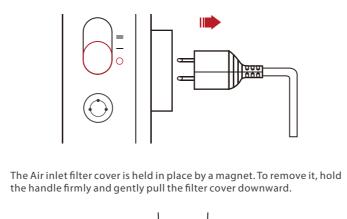

# 过滤网需要定期清洁维护,避免杂物堵塞,以确保进风通畅。

清洁与维护

• 进风过滤网采用磁吸方式固定,握紧手柄直接向下拨动进风过 滤网,使其从手柄上卸下。

## • 用干燥无绒布, 软毛刷, 牙刷等工具清除进风过滤网和不锈钢网 表面的附着物。

•清理完毕后,将进风过滤网对准手柄卡槽插入,听到"咔哒"一 声,说明磁铁吸附到位安装完成。