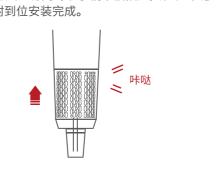

## • 用干燥无绒布, 软毛刷, 牙刷等工具清除进风过滤网和不锈钢网 表面的附着物。

•清理完毕后,将进风过滤网对准手柄卡槽插入,听到"咔哒"一 声,说明磁铁吸附到位安装完成。