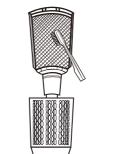

## • 用干燥无绒布, 软毛刷, 牙刷等工具清除进风过滤网和不锈钢网 表面的附着物。

•清理完毕后,将进风过滤网对准手柄卡槽插入,听到"咔哒"一 声,说明磁铁吸附到位安装完成。