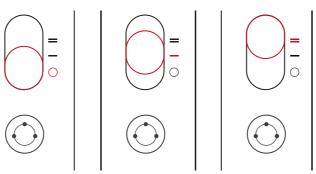

# Power off (o) Low Speed(-) High Speed(=)

# 档位功能

上下推动, 快速切换两档风速, 连接电源插头前, 请先确保开关键处于

低速风挡(二) 高速风挡(=)

高速电吹风 产品型号 BP-D2 额定电压 220V~ 50Hz 1600W 执行标准:GB17625.1-2012, GB4343.1-20108, GB4706.1-2005, GB4706.15-2008