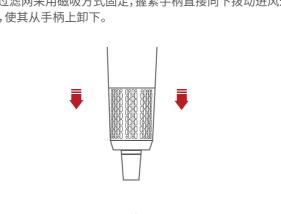

# 过滤网需要定期清洁维护,避免杂物堵塞,以确保进风通畅。

清洁与维护

• 进风过滤网采用磁吸方式固定,握紧手柄直接向下拨动进风过 滤网,使其从手柄上卸下。