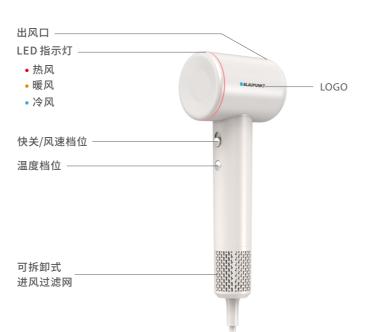

# **Function Instruction**

Power/Speed control -

Temperature control

Air inlet/Removable

filter cage

Airflow outlet -Push up and down to quickly switch between two speeds. Please make sure the on/off button is in the off position before connecting the temperature indicator RED Hot Yellow Warm Blue Cold

# Power off (o) Low Speed(-) High Speed(=)