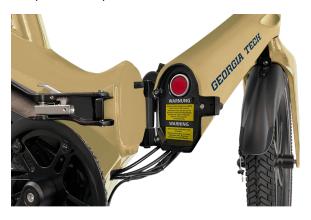

Max. payload 265 lbs

**DRIVE** 

Motor Blaupunkt Rear hub motor, DC 36 V/ 350 W, 50 Nm, IP54, brushless, maintenance free

Battery 36 V/ 10,5 Ah LG- Lithium- Ion battery w. integrated BMS

Controller 36 V/ 15 A DC