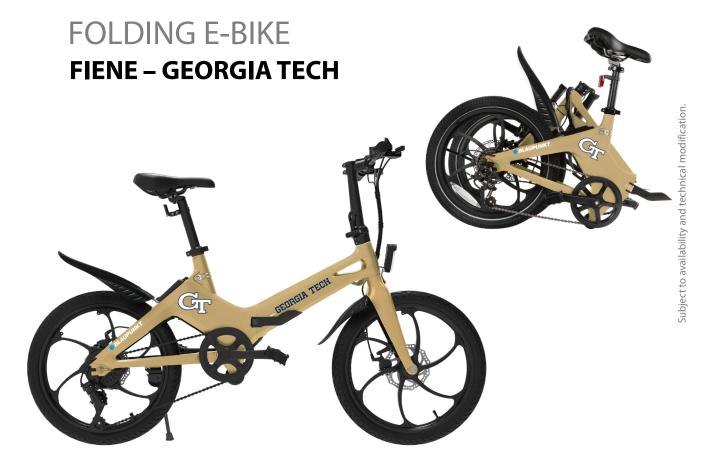

#### Highlights

- Sleek, durable, single die-cast foldable magnesium frame with no unsightly soldering joints.
- Portability at only 47 lbs, with an intelligent quick-release mechanism for easy storage, foldable pedals, and handlebar.
- Blaupunkt 36V 350W rear wheel hub motor, 50 Nm torque and maintenance free.
- Magnetic closure system to securely keep the bike folded during transportation.
- Roller blade-style wheel at the bottom of the folded frame for enhanced portability.

- High-quality disc brakes for reliable stopping power.
- 6-speed Shimano SIS circuit for smooth gear shifting.
- 20-inch puncture-proof 2.125 tires for worry-free rides.
- Pedal assist with a 3-stage control, adjustable via the LCD bike computer, reaching speeds up to 32 km/h (20 mph).
- Throttle assist control conveniently located on the hand grip, allowing speeds up to 20 mph (32 km/h).
- Li-ion battery with a capacity of 36 V/10.5 Ah, ensuring a short charging time.
- Removable and lockable battery case located inside the frame.

## **FOLDING E-BIKE**