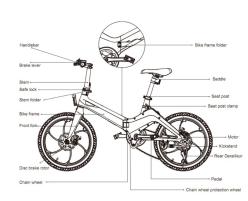

#### **MECHANIC**

Frame Magnesium, single die-cast (60x22x41")

Rims Magnesium, black powdered

Tires 20" x 2.125

Shift lever Shimano 6- gear SIS derailleur (44T / 14T-28T )
Brakes (front/ rear) NUTT hydraulic disc brakes, 160/180 mm

Max. payload 265 lbs

**DRIVE** 

Motor Blaupunkt Rear hub motor, DC 36 V/ 350 W, 50 Nm, IP54, brushless, maintenance free

Battery 36 V/ 10,5 Ah LG- Lithium- Ion battery w. integrated BMS

Controller 36 V/ 15 A DC

Sensors Cadence & speed sensor

Driving modes 3 levels of peddle and throttle assist. Throttle with walk mode and speed control.

Bike computer LC- Display wit 3 function keys, backlight. Functions: Speed, ODO, TRIP, TIME,

PAS LEVEL, battery, LED light, auto power off, error display.

Charger Switching power supply (AC 100 – 240 Volt), 42 V, 2 A

Charging time Approx. 4- 6 h

Range Up 44 miles Max. speed (PAS) max. 20 MPH

maxi speca (1715)

LIGHTING

Lamps/ reflectors LED- headlight with reflector, EPAC powered.

Rear reflector located seat post.

Pedals w. integrated reflectors & Tires with circumferential reflector stripes

**DIMS & WEIGHT** Size (ready to ride): Approx. 60 x 22 x 41" (1520 x 570 x 1040 mm) (LxWxH)

Size (folded): Approx. 31.5 x 20 x 23.5" (800 x 500 x 600 mm) (LxWxH)

Wheel Size: 20" x 2.125

Handlebar height: 13.4" (340 mm) Handlebar width: 22" (560 mm) Saddle height: 35 - 37" (870 - 930 mm) Seat post tube: Ø 1.23" (31.6 mm) Wheelbase: 40" (1010 mm)