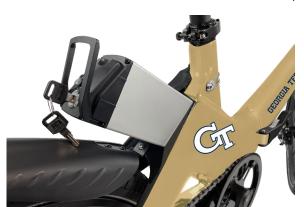

- High-quality disc brakes for reliable stopping power.
- 6-speed Shimano SIS circuit for smooth gear shifting.
- 20-inch puncture-proof 2.125 tires for worry-free rides.
- Pedal assist with a 3-stage control, adjustable via the LCD bike computer, reaching speeds up to 32 km/h (20 mph).
- Throttle assist control conveniently located on the hand grip, allowing speeds up to 20 mph (32 km/h).
- Li-ion battery with a capacity of 36 V/10.5 Ah, ensuring a short charging time.
- Removable and lockable battery case located inside the frame.