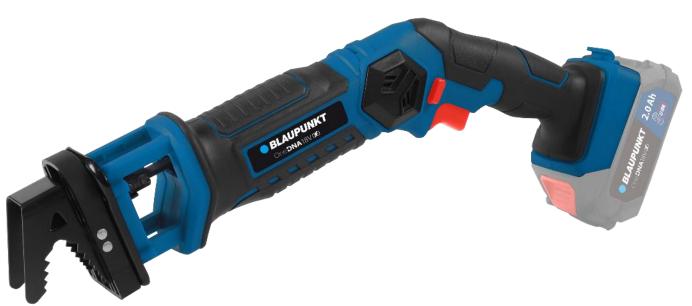

## RECIPROCATING SAW 18V CR5010

The CR5010 cordless reciprocating saw is a tool that allows you to cut various materials, such as wood, metal and plastic. The device provides long work without the need to plug in. The reciprocating saw is lightweight and handy, and its handle provides comfortable and secure operation. The saw is ideal for repair, construction and garden work.

### FEATURES AND SPECIFICATIONS:

- Voltage: 18 V
- Stroke length: 13 mm
- SDS blade replacement system
- Maximum cutting thickness: 28 mm
- No-load speed: 2200 rpm
- Battery type: 18 V Li-lon, 2.0 or 4.0 Ah recommended (not included)

# DIMENSIONS AND WEIGHT OF THE DEVICE:

- Dimensions: 43.2 x 7.5 x 12.5 cm
- Weight: 1.15 kg