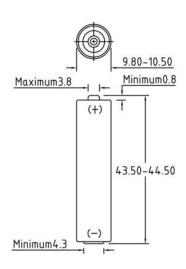

### **R03 ZINC CARBON ESSENTIAL**

Ref.no. ZC-R03-V23-09

Date of issue: 1 October, 2023

| Type<br>Designation    | IEC: R03 / S / AAA                                                                                   |
|------------------------|------------------------------------------------------------------------------------------------------|
| Made in                | Poland                                                                                               |
| Chemical<br>System     | Carbon-zinc / zinc choride                                                                           |
| Dimensions             | Diameter: 9.8–10.5 mm Height: 43.5-44.5mm                                                            |
| Nominal<br>Voltage     | 1.5 V                                                                                                |
| Average<br>Weight      | 9 g                                                                                                  |
| Compliant to           | IEC 60086-1, IEC 60086-2, IEC 60086-5, non-<br>dangerous goods regulation<br>EU directive 2006/66/EC |
| Heavy metals           | No added mercury (Hg), Cadmium (Cd) or<br>Lead (Pb)                                                  |
| Storage<br>Temp. Range | +10°C ( 50°F)- +25°C ( 77°F)                                                                         |
| Operating temp Range   | -20°C ( -4°F)- +55°C ( 131°F)                                                                        |
|                        |                                                                                                      |