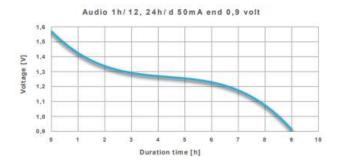

ge | +10°C ( 50°F)- +25°C ( 77°F)                                                                         |
| Operating temp Range   | -20°C ( -4°F)- +55°C ( 131°F)                                                                        |
|                        |                                                                                                      |

# Appearance and terminal

Battery shall be clean and have no dirt, no leakage, and no deformation which may affect their performance and actual use and shall have clearly visible markings.



# PRODUCT DATA SHEET



### **R03 ZINC CARBON ESSENTIAL**

#### **Expiry period marking**

Expiry date marked on the bottom of the finished battery. (for example: "2027-08" means the expiry date is August 2027)

#### **Discharge curve**