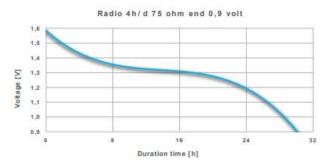

10°C ( 50°F)- +25°C ( 77°F)                                                                         |
| Operating temp Range   | -20°C ( -4°F)- +55°C ( 131°F)                                                                        |
|                        |                                                                                                      |

# Appearance and terminal

Battery shall be clean and have no dirt, no leakage, and no deformation which may affect their performance and actual use and shall have clearly visible markings.



# PRODUCT DATA SHEET



### **R03 ZINC CARBON ESSENTIAL**

#### **Expiry period marking**

Expiry date marked on the bottom of the finished battery. (for example: "2027-08" means the expiry date is August 2027)

#### **Discharge curve**