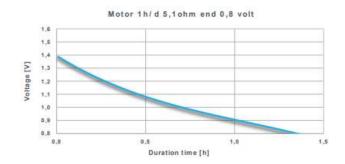

| +10°C ( 50°F)- +25°C ( 77°F)                                                                         |
| Operating temp Range   | -20°C ( -4°F)- +55°C ( 131°F)                                                                        |
|                        |                                                                                                      |

# Appearance and terminal

Battery shall be clean and have no dirt, no leakage, and no deformation which may affect their performance and actual use and shall have clearly visible markings.



# PRODUCT DATA SHEET



### **R03 ZINC CARBON ESSENTIAL**

#### **Expiry period marking**

Expiry date marked on the bottom of the finished battery. (for example: "2027-08" means the expiry date is August 2027)

#### **Discharge curve**