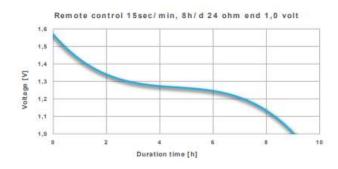

°C ( 50°F)- +25°C ( 77°F)                                                                         |
| Operating temp Range   | -20°C ( -4°F)- +55°C ( 131°F)                                                                        |
|                        |                                                                                                      |

# Appearance and terminal

Battery shall be clean and have no dirt, no leakage, and no deformation which may affect their performance and actual use and shall have clearly visible markings.



# PRODUCT DATA SHEET



### **R03 ZINC CARBON ESSENTIAL**

#### **Expiry period marking**

Expiry date marked on the bottom of the finished battery. (for example: "2027-08" means the expiry date is August 2027)

#### **Discharge curve**