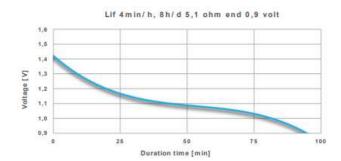

+10°C ( 50°F)- +25°C ( 77°F)                                                                         |
| Operating temp Range   | -20°C ( -4°F)- +55°C ( 131°F)                                                                        |
|                        |                                                                                                      |

# Appearance and terminal

Battery shall be clean and have no dirt, no leakage, and no deformation which may affect their performance and actual use and shall have clearly visible markings.



# PRODUCT DATA SHEET



### **R03 ZINC CARBON ESSENTIAL**

#### **Expiry period marking**

Expiry date marked on the bottom of the finished battery. (for example: "2027-08" means the expiry date is August 2027)

#### **Discharge curve**