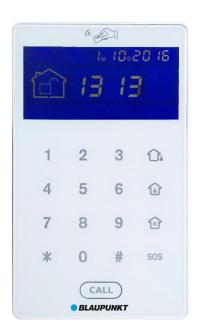

## Wireless keypad BP-WKPDo1-868

## **Technical specifications**

Working Voltage: 3.7V / 1600mA

Shutdown Current: ≤10μA

• Working Current: ≤90mA

Charging Current: ≤500mA

Wireless Emitting Distance: not less than 100m (an open field)

User Password: 1234 (support 4 user password)

• Admin Password: 987699

• Battery Standby Time: 6-8 Hours

- Power Saving Mode: Auto shutdown the system within 30 minutes if without any operations
- Wake Up Key: Short Press enter into doorbell model. Long Press enter into wake up mode and LCD will light up.
- Keypad Low Voltage: When the keypad voltage is lower than 3.5V, Low voltage icon will display in the LCD screen only and disable the RFID functions.